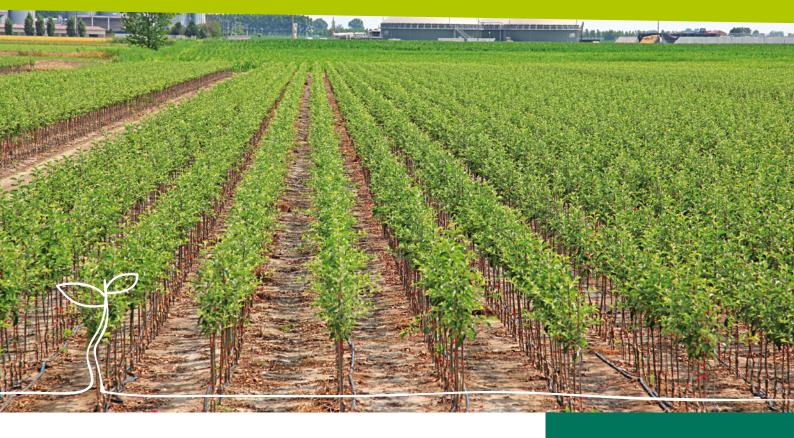

# **Our Tree - Your Success**

The Gruber Genetti Nursery has been the epitome of **supremely high quality** apple tree propagation **since 1991.** 

Our production site in Roverchiara, Verona/Italy comprises more than 200 ha, providing us with a yearly production of about 2 million apple trees. Thanks to our many years' experience, our competent staff and state-of-the-art technology, you will receive high quality saplings from current varieties and clones.