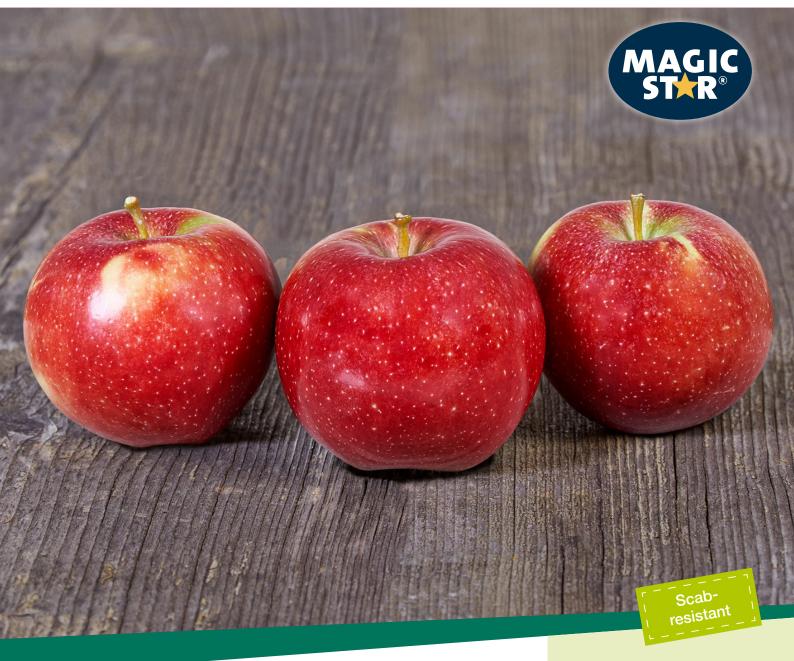

# **Magical taste sensation**

SQ159 Magic star is a scab-resistant variety and convinces with an excellent eating quality: sweet, aromatic and crunchy, with a good shelf life and unusually good storability. It has a red to dark red cover colour, the colouring is 70-90% with very slight russeting.