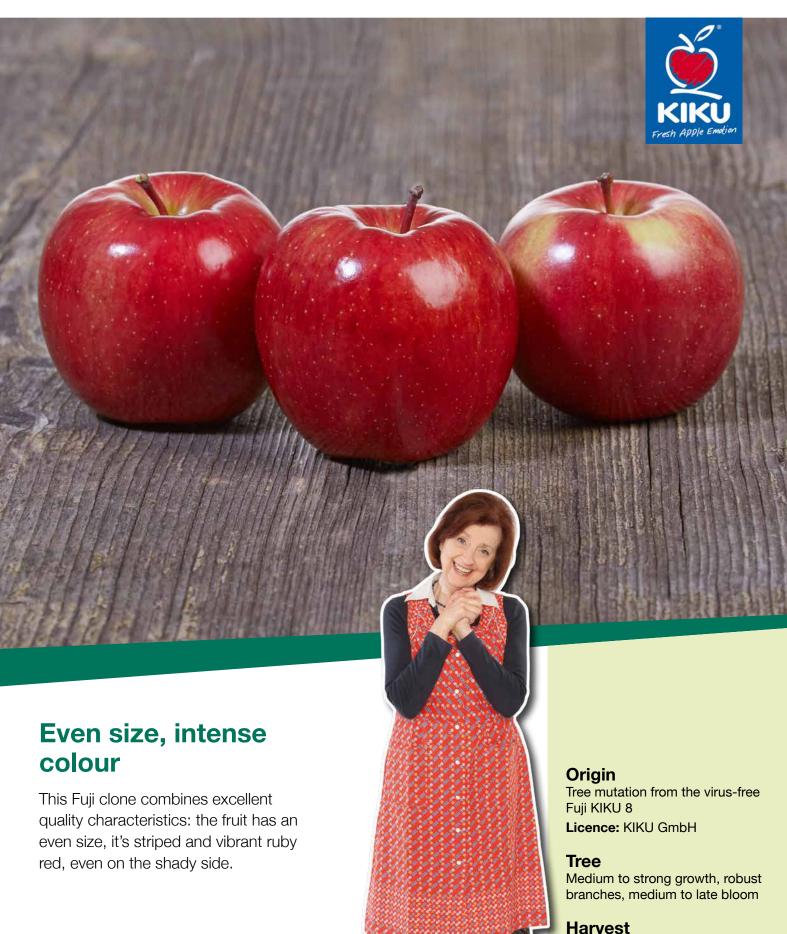

## Fuji KIKU Fubrax



Mid-October



## **Our Tree - Your Success**

The Gruber Genetti Nursery has been the epitome of **supremely high quality** apple tree propagation **since 1991.** 

Our production site in Roverchiara, Verona/Italy comprises more than 200 ha, providing us with a yearly production of about 2 million apple trees. Thanks to our many years' experience, our competent staff and state-of-the-art technology, you will receive high quality saplings from current varieties and clones.

In addition to comprehensive advice, our service includes **prompt processing** of your order as well as **punctual delivery.** 



## **Our Varieties**

Gala Schniga SchniCo Gala Schniga SchniCo red

Fuji KIKU Fubrax King Fuji Grofn Standard

Golden Delicious Clone B Lb Golden Delicious Reinders Golden Parsi da rosa